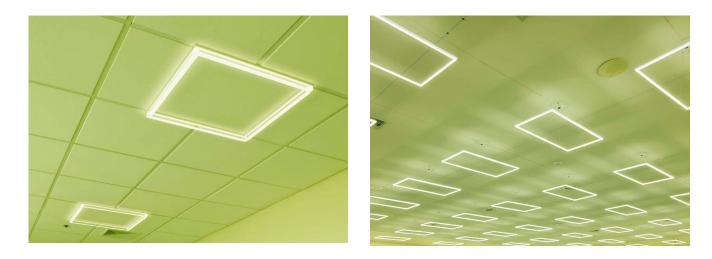

5.22"x10.5"x10.23" | 13.32    | 15.65     | 6020       | 12470      | 15,000    |
| 2x4ft | 43.34"x10.5"x10.23" | 20.28    | 24.91     | 3500       | 7250       | 8800      |



**LED T-BAR LIGHT** 

### PHOTOMETRIC DATA

| DM-TB2240W    | /T-3545K |
|---------------|----------|
| Minimum Watt  | 30W      |
| Maximum Watt  | 40W      |
| PF            | 0.982    |
| CRI           | 84       |
| THD           | 11.8%    |
| Lumen         | 5000 Lm  |
| Efficacy (AC) | 125 Lm/W |
| Minimum CCT   | 3500K    |
| Maximum CCT   | 5000K    |
| Voltage Range | 100-277V |
|               |          |





DM-TB2455WT-3545K Minimum Watt 30W Maximum Watt 40W PF 0.982 CRI 84 THD 11.8% Lumen 5000 Lm Efficacy (AC) 125 Lm/W 3500K Minimum CCT Maximum CCT 5000K Voltage Range 100-277V





## APPLICATIONS