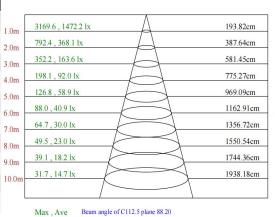

### PHOTOMETRIC DATA

| DM-TB2240W    | /T-3545K |
|---------------|----------|
| Minimum Watt  | 30W      |
| Maximum Watt  | 40W      |
| PF            | 0.982    |
| CRI           | 84       |
| THD           | 11.8%    |
| Lumen         | 5000 Lm  |
| Efficacy (AC) | 125 Lm/W |
| Minimum CCT   | 3500K    |
| Maximum CCT   | 5000K    |
| Voltage Range | 100-277V |
|               |          |

DM-TB2455WT-3545K Minimum Watt 30W Maximum Watt 40W PF 0.982 CRI 84 THD 11.8% Lumen 5000 Lm Efficacy (AC) 125 Lm/W 3500K Minimum CCT Maximum CCT 5000K Voltage Range 100-277V