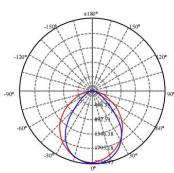

### PHOTOMETRIC DATA

| DM-TB2240W    | /T-3545K |
|---------------|----------|
| Minimum Watt  | 30W      |
| Maximum Watt  | 40W      |
| PF            | 0.982    |
| CRI           | 84       |
| THD           | 11.8%    |
| Lumen         | 5000 Lm  |
| Efficacy (AC) | 125 Lm/W |
| Minimum CCT   | 3500K    |
| Maximum CCT   | 5000K    |
| Voltage Range | 100-277V |
|               |          |

DM-TB2455WT-3545K Minimum Watt 30W Maximum Watt 40W PF 0.982 CRI 84 THD 11.8% Lumen 5000 Lm Efficacy (AC) 125 Lm/W 3500K Minimum CCT Maximum CCT 5000K Voltage Range 100-277V