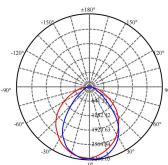

### PHOTOMETRIC DATA

| DM-TB2240W    | /T-3545K |
|---------------|----------|
| Minimum Watt  | 30W      |
| Maximum Watt  | 40W      |
| PF            | 0.982    |
| CRI           | 84       |
| THD           | 11.8%    |
| Lumen         | 5000 Lm  |
| Efficacy (AC) | 125 Lm/W |
| Minimum CCT   | 3500K    |
| Maximum CCT   | 5000K    |
| Voltage Range | 100-277V |
|               |          |

DM-TB2455WT-3545K Minimum Watt 30W Maximum Watt 40W PF 0.982 CRI 84 THD 11.8% Lumen 5000 Lm Efficacy (AC) 125 Lm/W 3500K Minimum CCT Maximum CCT 5000K Voltage Range 100-277V