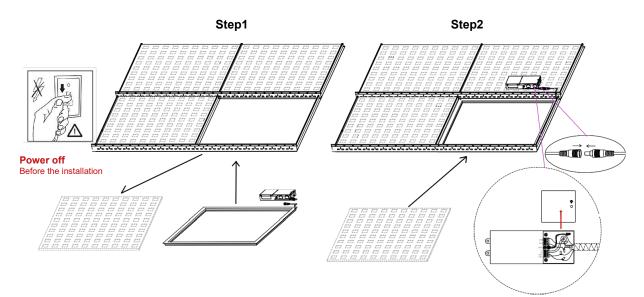

### INSTALLATIONS

Step 1: Make sure of all the power is off before installing. Remove the one ceiling tile that you need to install light fixture on. Then place the light fixture on the T-bar carefully and make sure it is correctly in place and secure.
Step 2: Place the driver on top of the next ceiling tile. Connect the cable between the driver and the lighting fixture.
Step 3: Open the driver's junction box and connect the AC wire to the driver correctly (L=black & N=white).