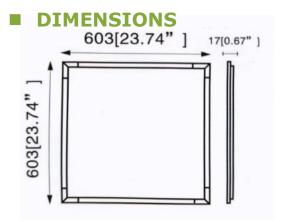

#### Warranty

- All products from DIMI LIGHT are guaranteed with 5 years' warranty.
- See Warranty policy from Dimi light for additional information.

| SIZE  | Length(inch) | Width (inch) | Height(inch) |
|-------|--------------|--------------|--------------|
| 2x2ft | 23.74″       | 23.74"       | 0.67″        |
| 2x4ft | 47.76″       | 23.74"       | 0.67"        |