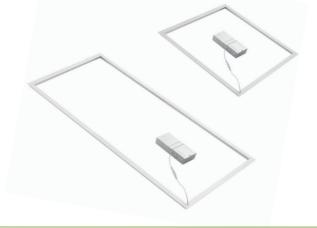

#### Features

- Slim and modern design.
- Aluminum material frame better heat dissipation.
- High efficiency isolated led driver with dimmable function.
- Wattage and CCT switchable through dip-switches.
- Excellent thermal management system.
- Unique design to save packing space.

#### Accessories

• Emergency battery ,motion sensor, suspended chains for option.

### INSTALLATIONS

Step 1: Make sure of all the power is off before installing. Remove the one ceiling tile that you need to install light fixture on. Then place the light fixture on the T-bar carefully and make sure it is correctly in place and secure.
Step 2: Place the driver on top of the next ceiling tile. Connect the cable between the driver and the lighting fixture.
Step 3: Open the driver's junction box and connect the AC wire to the driver correctly (L=black & N=white).