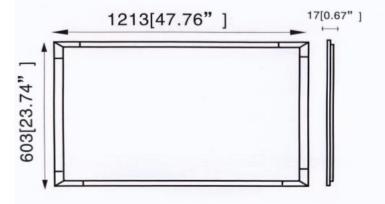

#### Warranty

- All products from DIMI LIGHT are guaranteed with 5 years' warranty.
- See Warranty policy from Dimi light for additional information.

| SIZE  | Length(inch) | Width (inch) | Height(inch) |
|-------|--------------|--------------|--------------|
| 2x2ft | 23.74″       | 23.74"       | 0.67″        |
| 2x4ft | 47.76″       | 23.74"       | 0.67"        |