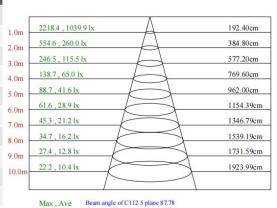

### PHOTOMETRIC DATA

| DM-TB2240W    | /T-3545K |
|---------------|----------|
| Minimum Watt  | 30W      |
| Maximum Watt  | 40W      |
| PF            | 0.982    |
| CRI           | 84       |
| THD           | 11.8%    |
| Lumen         | 5000 Lm  |
| Efficacy (AC) | 125 Lm/W |
| Minimum CCT   | 3500K    |
| Maximum CCT   | 5000K    |
| Voltage Range | 100-277V |
|               |          |

DM-TB2455WT-3545K Minimum Watt 30W Maximum Watt 40W PF 0.982 CRI 84 THD 11.8% Lumen 5000 Lm Efficacy (AC) 125 Lm/W 3500K Minimum CCT Maximum CCT 5000K Voltage Range 100-277V